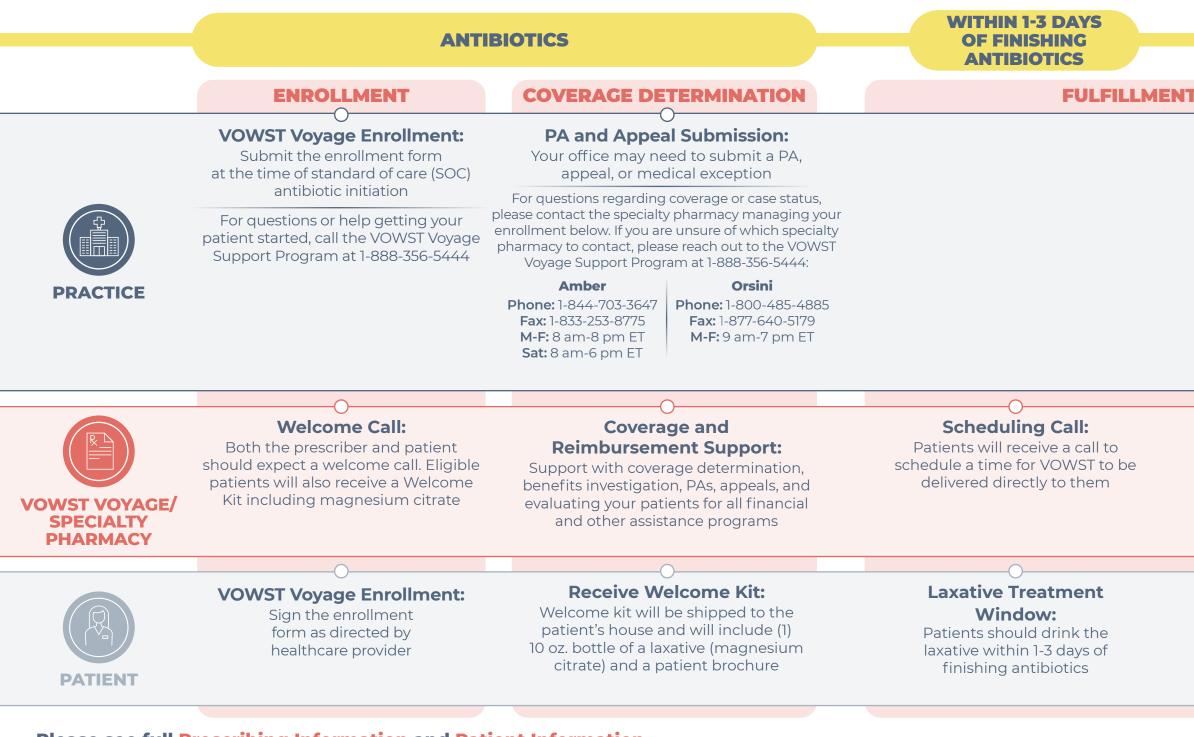

### **Steps to Engage in the VOWST Voyage Support Program**

### **GETTING YOUR PATIENT STARTED**

| /// |   |
|-----|---|
|     | ÷ |

wvsl oyage™

Complete and submit the VOWST Enrollment Form and Prescription through the VOWST Voyage prescriber portal at VowstStart.com

If you cannot access the portal, you may also download the form on **vowsthcp.com** and fax the completed form to 1-888-234-6987. For detailed instructions on how to complete the Enrollment Form, click here

For assistance with questions or getting your patient started on VOWST, visit **vowsthcp.com** or call 1-888-356-5444

## **COVERAGE AND BENEFITS ASSISTANCE**

We can help your patients:

- Navigate insurance coverage and benefits
- help cover some of the out-of-pocket cost of VOWST for eligible patients

Sample Letters of Medical Necessity and Appeal

Enrollment Checklist

Each patient enrolled in the VOWST Voyage Support Program may be eligible to receive a welcome kit, which may include laxative